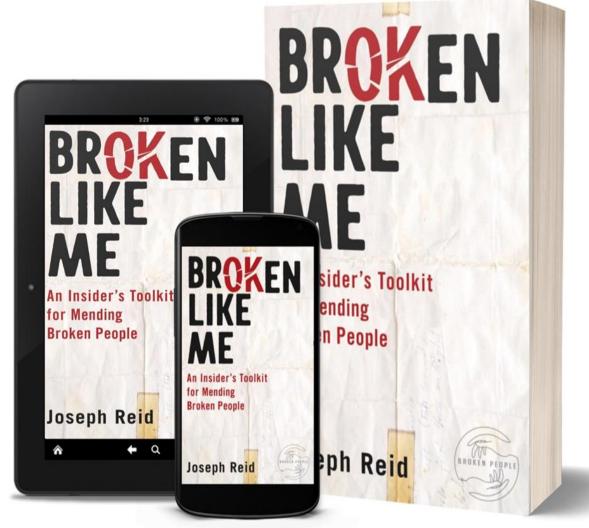

ndell

### Narmacil

# Narmacil Tolkien Character 17th King of Gondor

### Cymbalta

# Cymbalta Antidepressant Treats MDD

### Cirdan

### Cirdan Tolkien Character

Bearer of the Great Ring Narya

### Elronon

### Elronon

Antidepressant
Introduced in Europe in 1970s
for treatment of depression



#### BROKEN PEOPLE



### What does mental illness look like?





1. Find where you are











Find where you are.



#### The "You" Scale

#### Mental Health Scale



= I Am Not Safe!



= Am I Manic?

- 1. Find where you are.
- 2. Where are you going?



- 1. Find where you are.
- 2. Where are you going?
- 3. How to get there?

- 1. Find where you are.
- 2. Where are you going?
- 3. How to get there?
- 4. Find a new forward!





Find a new forward

Find a new forward



January 24, 2018



www.broken-people.org



Donate books for law enforcement



Download your free pdf copy of the Joe Scale



joe@broken-people.org 616-916-0456