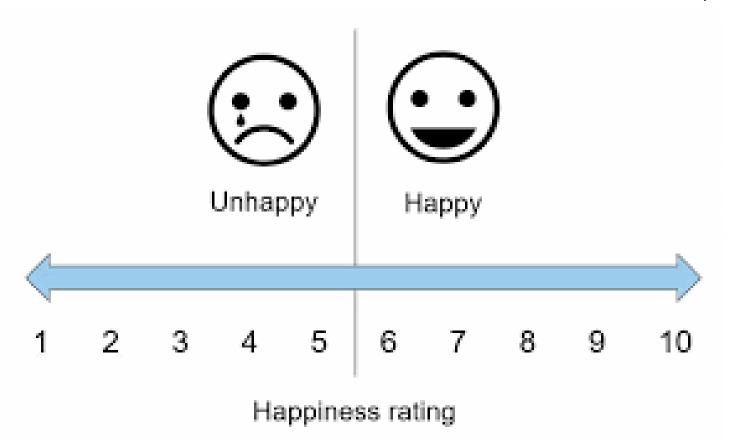

#### The "You" Scale

#### Mental Health Scale

= I Am Not Safe!

= Am I Manic?

- 1. Find where you are.
- 2. Where are you going?

- 1. Find where you are.
- 2. Where are you going?
- 3. How to get there?

- 1. Find where you are.
- 2. Where are you going?
- 3. How to get there?
- 4. Find a new forward!