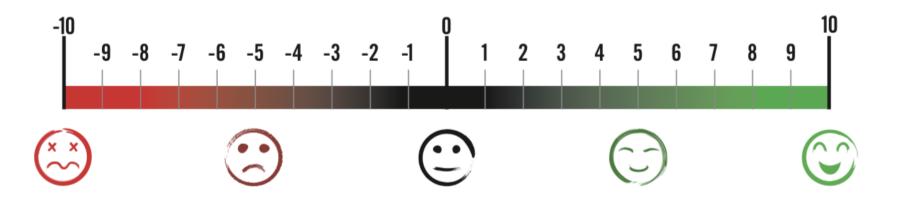

### What does mental illness look like?

1. Find where you are

Find where you are.

#### The "You" Scale

#### Mental Health Scale

= I Am Not Safe!

= Am I Manic?

- 1. Find where you are.
- 2. Where are you going?

- 1. Find where you are.
- 2. Where are you going?
- 3. How to get there?

- 1. Find where you are.
- 2. Where are you going?
- 3. How to get there?
- 4. Find a new forward!